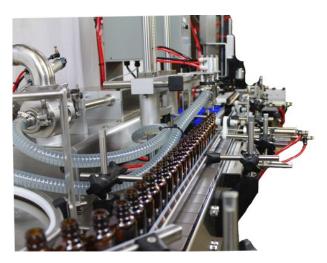

The loading turn table unscrambles and transfers the empty bottles to the automatic conveyor where they are automatically indexed and filled. The filled bottles are then indexed to the capping station where the single head chuck capper torques the hand placed caps. Filled and capped bottles then accumulate on the bottle accumulation turn table where an operator can easily pack them for distribution.