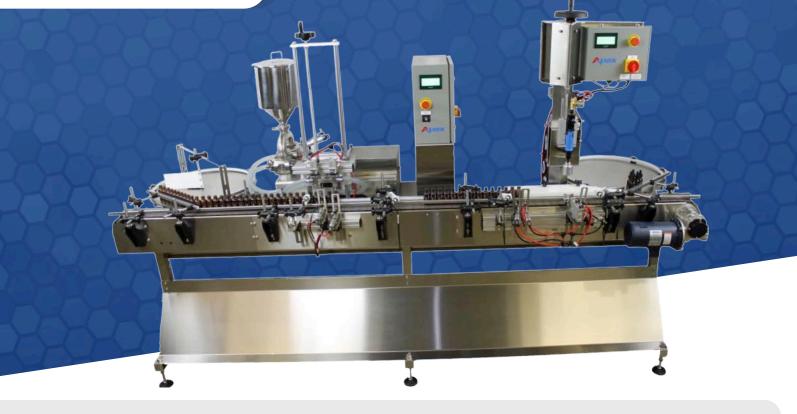

# An "all in one" Bottle Filler and Capper designed specifically for the CBD and Essential Oil industries.

Apex Entry Level Tincture Filler Capper with its small footprint and ease of portability make this "All in One" bottler ideal for both the CBD Industry and Essential Oil Industry.

The loading turn table unscrambles and transfers the empty bottles to the automatic conveyor where they are automatically indexed and filled. The filled bottles are then indexed to the capping station where the single head chuck capper torques the hand placed caps. Filled and capped bottles then accumulate on the bottle accumulation turn table where an operator can easily pack them for distribution.

## Features

Heavy duty 304SS tig frame Heavy duty casters for portability User friendly PLC control Touch screen HMI Diving Fill Head Module No Bottle/No Fill Sensor Automatic Chuck Cap Tightener 30" Loading and Accumulating Turntables Made in the USA